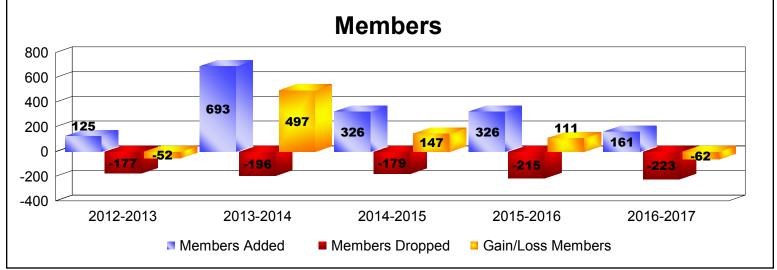

District 334 E

As of June 2017 Cumulative

| Year      | New<br>Clubs | Dropped<br>Clubs | Gain/<br>Loss<br>Clubs | New<br>Members | Charter<br>Members | Reinstate<br>Members | Transfer<br>Members | Total<br>Member<br>Added | Total<br>Members<br>Dropped | Gain/<br>Loss<br>Members |
|-----------|--------------|------------------|------------------------|----------------|--------------------|----------------------|---------------------|--------------------------|-----------------------------|--------------------------|
| 2012-2013 | 0            | 0                | 0                      | 123            | 0                  | 2                    | 0                   | 125                      | -177                        | -52                      |
| 2013-2014 | 1            | -1               | 0                      | 660            | 26                 | 7                    | 0                   | 693                      | -196                        | 497                      |
| 2014-2015 | 0            | 0                | 0                      | 304            | 16                 | 5                    | 1                   | 326                      | -179                        | 147                      |
| 2015-2016 | 0            | 0                | 0                      | 326            | 0                  | 0                    | 0                   | 326                      | -215                        | 111                      |
| 2016-2017 | 0            | -1               | -1                     | 156            | 0                  | 4                    | 1                   | 161                      | -223                        | -62                      |
| Average   | 0            | 0                | 0                      | 314            | 8                  | 4                    | 0                   | 326                      | -198                        | 128                      |