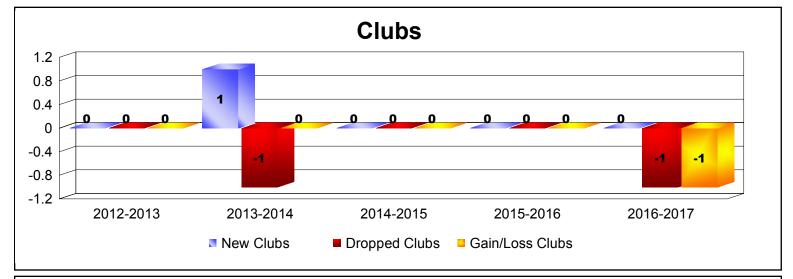

District 334 E

As of June 2017 Cumulative

| Year      | New<br>Clubs | Dropped<br>Clubs | Gain/<br>Loss<br>Clubs | New<br>Members | Charter<br>Members | Reinstate<br>Members | Transfer<br>Members | Total<br>Member<br>Added | Total<br>Members<br>Dropped | Gain/<br>Loss<br>Members |
|-----------|--------------|------------------|------------------------|----------------|--------------------|----------------------|---------------------|--------------------------|-----------------------------|--------------------------|
| 2012-2013 | 0            | 0                | 0                      | 123            | 0                  | 2                    | 0                   | 125                      | -177                        | -52                      |
| 2013-2014 | 1            | -1               | 0                      | 660            | 26                 | 7                    | 0                   | 693                      | -196                        | 497                      |
| 2014-2015 | 0            | 0                | 0                      | 304            | 16                 | 5                    | 1                   | 326                      | -179                        | 147                      |
| 2015-2016 | 0            | 0                | 0                      | 326            | 0                  | 0                    | 0                   | 326                      | -215                        | 111                      |
| 2016-2017 | 0            | -1               | -1                     | 156            | 0                  | 4                    | 1                   | 161                      | -223                        | -62                      |
| Average   | 0            | 0                | 0                      | 314            | 8                  | 4                    | 0                   | 326                      | -198                        | 128                      |